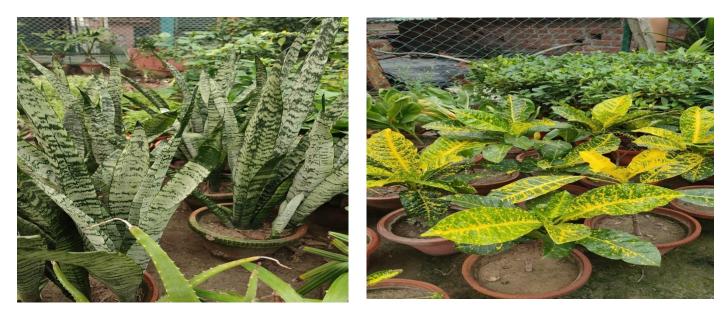

## <u>Plants</u>

- Snake Plant
- Crotons

- Rubber Plant

The aim for having a diverse plantation of trees/plants was to have an all-round beautification and be able to manifest in its growth with minimum water. Apart from above there are numerous trees/plants in the University which further facilitates in Water conservation. Plantation can be a small step towards protecting the environment, maintain biodiversity and conservation of water.

## PLANTS REQUIRING MINIMUM WATER

SNAKE PLANT

CROTONS